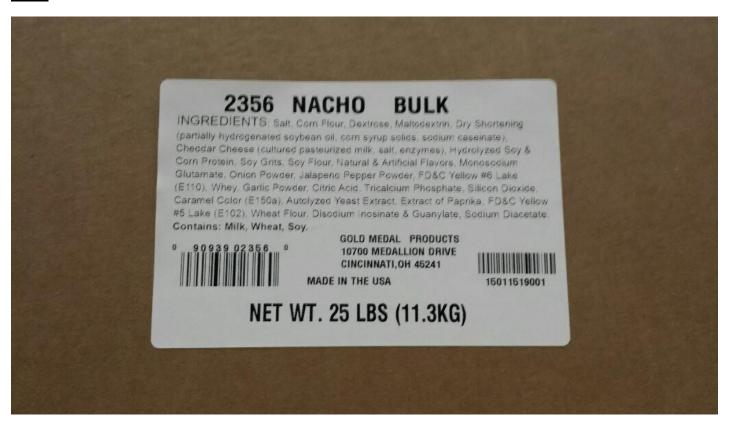

Wheat: such as oat and its by products, barley, rye, malt, buckwheat, spelt, and kamut), \*yeast and derivatives, Lupin and derivatives, \*artificial colors, \*MSG, \*benzoates, \*TBHQ, \*hydrolyzed vegetable proteins, \*sulfites, artificial sweeteners, \*animal derivatives, \*mustard, celery, \*seeds, \*cocoa and derivatives, \*cinnamon, and \*caffeine.

#### **Allergen Cross-Contamination Prevention:**

Potential allergenic materials are produced using designated storage and processing. The risk of contamination is extremely low. When rework is used it is isolated and used only in products that may contain the same allergens. All containers and storage tanks are labeled accordingly if they may contain allergens.



## Product Data Sheet for Item # 2356 NACHO CHEESE SAVORY

#### Label: