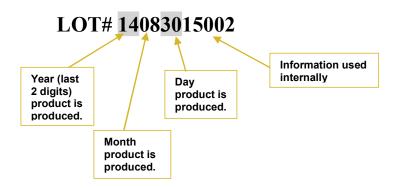

/protein is likely NOT detectable in the final product, either by effectively removing all extraneous material that might harbor genetically modified organisms (GMO's) or substances (protein, DNA) derived thereof or being a naturally non-GMO product.

#### **Microbiological Statement:**

This product, produced for/by Gold Medal Products Co., has a low moisture content and lacks nutrients essential to support growth of most microorganisms. Organisms considered food-borne pathogens or of concern from a quality standpoint are not able to proliferate in this product; the processing and packaging is completed in a closed and sealed system offering little opportunity for contamination from extraneous materials that might harbor pathogens, viral particles, etc.

#### **Lot Number Explanation:**





## Product Data Sheet for Item # 2356 NACHO CHEESE SAVORY

# **Nutrition Facts**

Serving Size 1 oz (30g) Servings Per Container 378

| Amount | Per S | Servi | ing |
|--------|-------|-------|-----|
|--------|-------|-------|-----|

Calories 80 Calories from Fat 25

|                    | % Daily Value* |
|--------------------|----------------|
| Total Fat 2.5g     | 4%             |
| Saturated Fat 0.5g | 3%             |
| Trans Fat 1g       |                |

| Cholesterol 0mg | 0% |
|-----------------|----|
|                 | 4/ |

| Sodium 3470mg          | 145% |  |
|------------------------|------|--|
| Total Carbohydrate 14g | 5%   |  |

| Dietary Fiber 1g | 4% |
|------------------|----|

Sugars 5g

### Protein 2g

| Vitamin A 0% | <ul> <li>Vitamin C 0%</li> </ul> |
|------